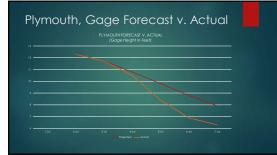

## FLOOD FORECAST V. ACTUAL July 1-7, 2021

- ► SOURCES:
  - NATIONAL WEATHER SERVICE PROJECTION
  - U.S. GEOLOGICAL SURVEY GAG

|    | DUNN'S BRIDO<br>(Gage | SE FORECAST<br>e Height in Fe |  |   |  |
|----|-----------------------|-------------------------------|--|---|--|
| 12 |                       |                               |  |   |  |
|    |                       |                               |  |   |  |
|    |                       |                               |  | _ |  |
|    |                       |                               |  |   |  |
|    |                       |                               |  |   |  |
|    |                       |                               |  |   |  |
|    |                       |                               |  |   |  |