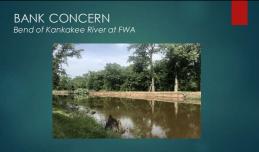

|  |  |  |  |  |  |  |  |  |
|---------------------------------|--|--|--|--|--|--|--|--|--|--|--|
| 13                              |  |  |  |  |  |  |  |  |  |  |  |
|                                 |  |  |  |  |  |  |  |  |  |  |  |
|                                 |  |  |  |  |  |  |  |  |  |  |  |
|                                 |  |  |  |  |  |  |  |  |  |  |  |
|                                 |  |  |  |  |  |  |  |  |  |  |  |
|                                 |  |  |  |  |  |  |  |  |  |  |  |



STATE LINE BRIDGE, BEFORE AND AFTER, Quotes Solicited



#### 250 WEST IN PORTER COUNTY Porter County Highway Work













# KANKAKEE FISH AND WILDLIFE AREA FUTURE ISSUES TO CONSIDER



#### KANKAKEE RIVER July 2, flood stage at Shelby and Dunn's Bridge



# OPEN SCREW GATES









# PORTER COUNTY BARGE PILOT



# PORTER COUNTY BARGE PILOT



#### YELLOW RIVER LOGJAM WORK



# YELLOW RIVER LOGJAM WORK

# YELLOW RIVER LOGJAM WORK