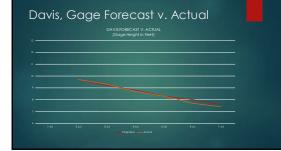

| Shelby, Gage Forecast v. Actual |  |  |  |  |  |  |  |  |  |  |  |
|---------------------------------|--|--|--|--|--|--|--|--|--|--|--|
| 13                              |  |  |  |  |  |  |  |  |  |  |  |
|                                 |  |  |  |  |  |  |  |  |  |  |  |
|                                 |  |  |  |  |  |  |  |  |  |  |  |
|                                 |  |  |  |  |  |  |  |  |  |  |  |
|                                 |  |  |  |  |  |  |  |  |  |  |  |
|                                 |  |  |  |  |  |  |  |  |  |  |  |